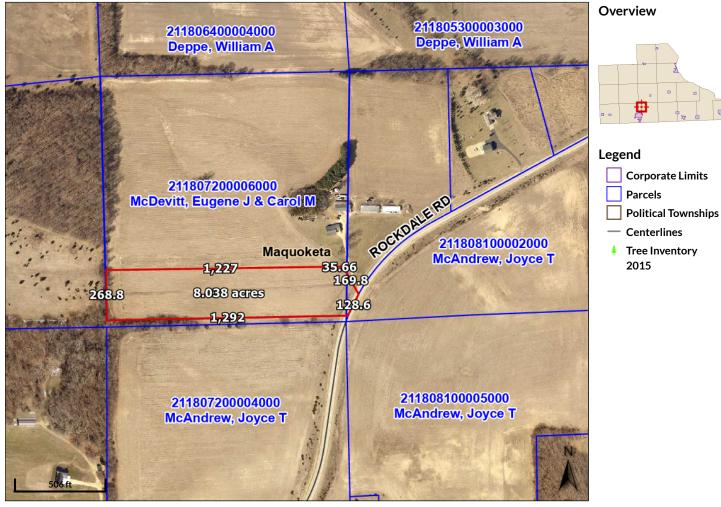

 Parcel ID
 121036300008000
 Alternate ID
 n/a

 Sec/Twp/Rng
 36-85-2
 Class
 A

 Property Address
 Acreage
 0.91

 District
 FARMERS CRK TWP MAQUOKETA SCHOOL

Brief Tax Description PARCEL "A" PT SE SW SURV 2015-4324

(Note: Not to be used on legal documents)

Owner Address Jackson County, Iowa 201 W Platt St Maquoketa, IA 52060-2243

NOTICE: This map is compiled for assessment and tax information purposes from official county records. All information shown is for the forgoing purpose and does not represent a survey of land. THIS MAP IS FOR VIEWING PURPOSES NOT A LEGAL DOCUMENT.